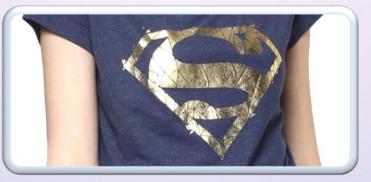

### **METALIC PLASTISOL**

PRINTING METALLIC INKS IS A GREAT WAY TO MAKE YOUR PRINTS STAND OUT. METALLIC SILVER & METALLIC GOLD ARE PLASTISOL BASED PRODUCTS THAT PRODUCE A "CHROME" METALLIC LOOK WHEN PRINTED. IT PRODUCE THE BEST LOOK WHEN DIRECTLY PRINTED ONTO A GARMENT OR FABRIC.

**PACKING :** 1 KG, 5KG, 250 KG