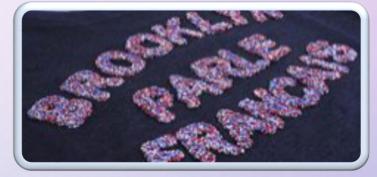

#### **CAVIAR BEADS**

CAVIAR BEADS ARE LIKE SMALL PLASTIC BALLS WHICH ARE USED IN GARMENT PRINTING AND DECORATION. BEADS GIVES STONE LIKE EFFECT ON PRINTING. AVAILABLE IN VARIOUS SIZES AND COLOURS WHICH MAKES GARMENT VERY BEAUTIFUL