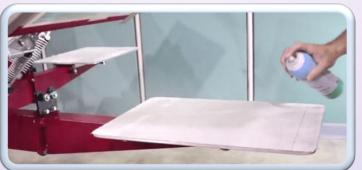

#### PALLET ADHESIVE SPRAY

PALLET ADHESIVE IS DESIGNED TO BOND BETWEEN THE OBJECT AND PALLET DURING SCREEN PRINTING, WHILE STILL ALLOWING FOR AN EASY REMOVAL WITH NO RESIDUE.